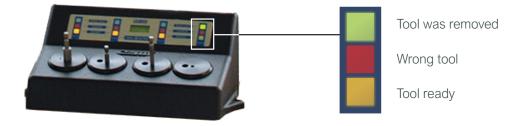

Status messages via plain text display

LED status display for each tool

Programme selection when removing the tool

Programme selection with preset of the tool removal

Processor-monitored tool removal

Adapted tool inserts made of plastic