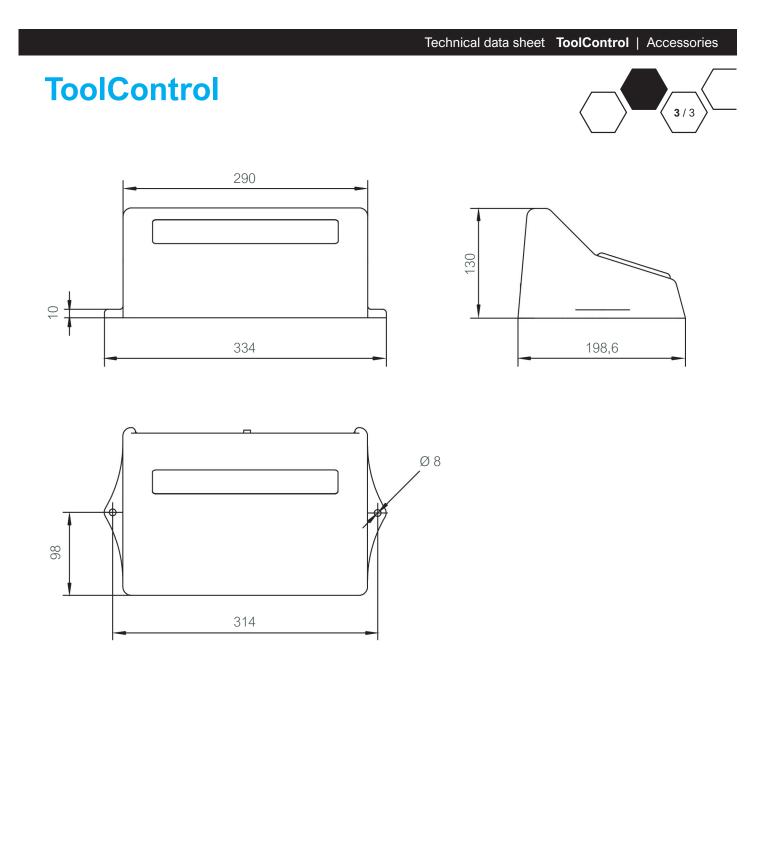

Profibus, Ethernet interface for integration into the PLC

RS232 interface

Dimensions (W) 300 mm x (D) 198 mm x (H) 130 mm Weight 3,6 kg

DSM Messtechnik GmbH Dieselstraße 16 73431 Aalen, Germany

info@dsm-messtechnik.de www.dsm-messtechnik.de

# **ToolControl**