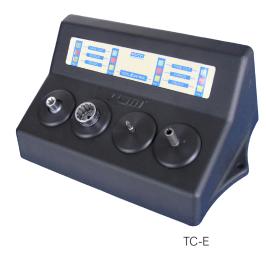

### ToolControl expansion system without LCD plain text display

| Туре                         | Tool inserts | Outside diameter tool | Article number |
|------------------------------|--------------|-----------------------|----------------|
| ToolControl TC2-E socket box | 2            | max. 72 mm            | DSM-200250     |
| ToolControl TC4-E socket box | 4            | max. 40 mm            | DSM-200450     |