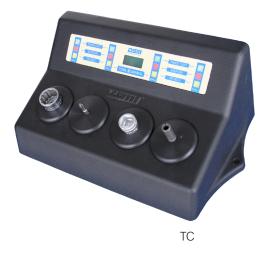

#### ToolControl basic system with LCD plain text display

| Туре                       | Tool inserts | Outside diameter tool | Article number |
|----------------------------|--------------|-----------------------|----------------|
| ToolControl TC2 socket box | 2            | max. 72 mm            | DSM-200200     |
| ToolControl TC4 socket box | 4            | max. 40 mm            | DSM-200400     |
| ToolControl TC8 socket box | 8            | max. 15 mm            | DSM-200800     |