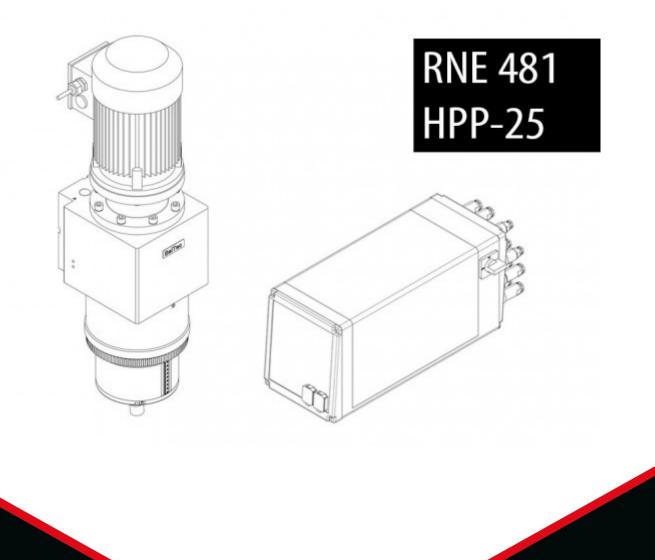

# Data sheet RNE481-HPP

### **Riveting Unit**

Rivet shank Ø: up to 30 mm | Force: up to 100.00 kN | Stroke: up to 90 mm

Key features | Content of delivery

RNE481-HPP Riveting Unit

Forming process: Radial

Standard Version

- Nominal force 100 kN @ 145 bar (max. operating pressure)
- Rivet shaft up to Ø 30 mm (Steel 370 N/mm2)
- Spindle stroke 5 90 mm with 0.01 mm micrometer scale and mechanical stroke limit
- Machine weight: approx. 195 kg
- Hydraulic pack weight: approx. 103 kg
- Electro-hydraulic drive power supply @x@V, @Hz
- Permanently lubricated spindle
- Pressure cup & tool holder Rp=@ mm for forming tool length Ls=@ mm
- Color: light grey RAL 7035

Including

- HPP-010-481, Process-Control HPP-25, connections X1, X2, X3, X20, X21, X22; The measurements of the HPP-25 process control are additionally: (W x H X D in mm) 232 x 243 x 581

- Incl. SEI-100-481, Distance sensor, Type HPP-25
- Incl. SEI-200-481, Pressure sensors, Type HPP-25
- HPP-X4-02, Connection X4, for emergency-stop, w/out two hand relay
- HPP-X5-02, Connection X5 PVM Module (for control of flow valve)