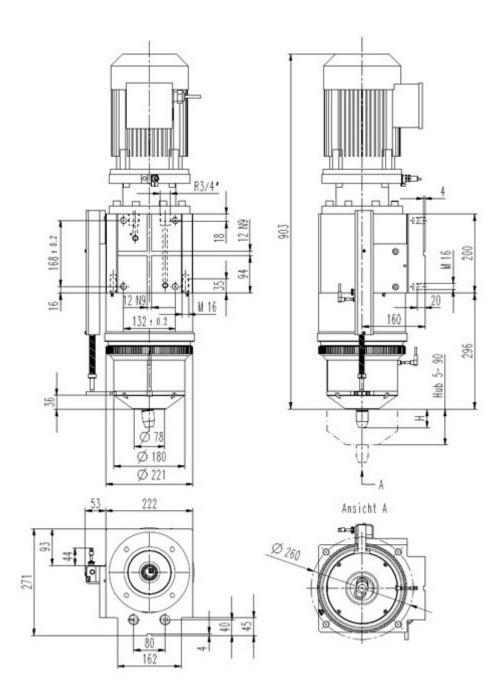

### **Riveting Unit**

Rivet shank Ø: up to 30 mm | Force: up to 100.00 kN | Stroke: up to 90 mm

Key features | Content of delivery

RNE481-HPP Riveting Unit

Forming process: Radial

Standard Version

- Nominal force 100 kN @ 145 bar (max. operating pressure)
- Rivet shaft up to Ø 30 mm (Steel 370 N/mm2)
- Spindle stroke 5 90 mm with 0.01 mm micrometer scale and mechanical stroke limit
- Machine weight: approx. 195 kg
- Hydraulic pack weight: approx. 103 kg
- Electro-hydraulic drive power supply @x@V, @Hz
- Permanently lubricated spindle
- Pressure cup & tool holder Rp=@ mm for forming tool length Ls=@ mm
- Color: light grey RAL 7035