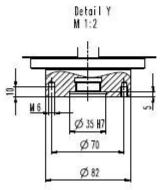

- Electro-pneumatic drive power supply @x@V, @Hz
- Permanently lubricated spindle
- Adapter for roll forming head
- Color: light grey RAL 7035

#### Including

- Standard accessories and user manual in the language of destination
- Declaration for integration of an incomplete machine

#### Options

- SEI-OTH-181 Sensor upper spindle home position (TDC)
- SEI-UTE-000, Sensor for spindle in work position
- Roll forming head

(Roller forming units incl. roll forming head are only offered after a prior feasibility analysis)

- Please provide following information:
- Desired spindle (roll forming head) speed
- Operation with frequency converter yes/no

- Dimensions (drawing) roll forming head with details of weight, height, diameter and number of rollers

Subject to change.



### Drawing







170 ± 0.2

## DATA SHEET

#### Forming tool lengths



tools needed for your metal forming project can mean the difference between success and failure. Contact us with your unique application for custom tooling.



#### **Industries & Applications**





BalTec AG Switzerland / Germany BalTec (UK) Ltd. United Kingdom

BalTec France France BalTec Corporation ny USA / Canada / Mexico BalTec do Brasil Brazil

> BalTec Machinery (Shanghai) Ltd. China

BalTec Italia Srl Italia