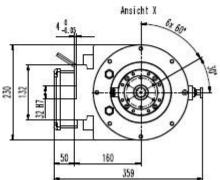

)
- Electro-pneumatic drive power supply @x@V, @Hz
- Permanently lubricated spindle
- Adapter for roll forming head
- Color: light grey RAL 7035

#### Including

- Standard accessories and user manual in the language of destination
- Declaration for integration of an incomplete machine

#### Options

- SEI-OTH-181 Sensor upper spindle home position (TDC)
- SEI-UTE-000, Sensor for spindle in work position
- Roll forming head

(Roller forming units incl. roll forming head are only offered after a prior feasibility analysis)

- Please provide following information:
- Desired spindle (roll forming head) speed
- Operation with frequency converter yes/no

- Dimensions (drawing) roll forming head with details of weight, height, diameter and number of rollers

Subject to change.



### Drawing







170 ± 0.2

## DATA SHEET

#### Forming tool lengths



tools needed for your metal forming project can mean the difference between success and failure. Contact us with your unique application for custom tooling.



#### **Industries & Applications**





BalTec AG Switzerland / Germany BalTec (UK) Ltd. United Kingdom

BalTec France France BalTec Corporation ny USA / Canada / Mexico BalTec do Brasil Brazil

> BalTec Machinery (Shanghai) Ltd. China

BalTec Italia Srl Italia