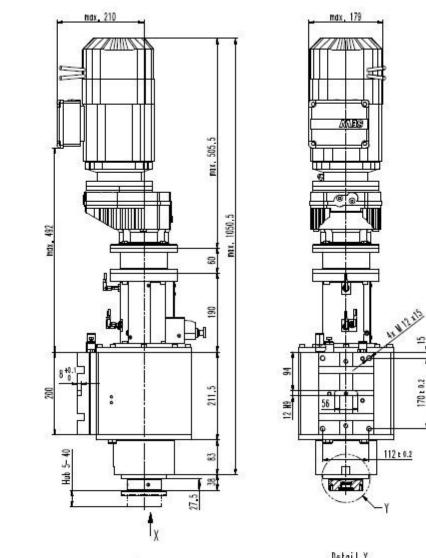

ad)
- Electro-pneumatic drive power supply @x@V, @Hz
- Permanently lubricated spindle
- Adapter for roll forming head
- Color: light grey RAL 7035

#### Including

- Standard accessories and user manual in the language of destination
- Declaration for integration of an incomplete machine

#### Options

- SEI-OTH-181 Sensor upper spindle home position (TDC)
- SEI-UTE-000, Sensor for spindle in work position
- Roll forming head

(Roller forming units incl. roll forming head are only offered after a prior feasibility analysis)

- Please provide following information:
- Desired spindle (roll forming head) speed
- Operation with frequency converter yes/no

- Dimensions (drawing) roll forming head with details of weight, height, diameter and number of rollers

Subject to change.



### Drawing







170 ± 0.2

## DATA SHEET

#### Forming tool lengths



tools needed for your metal forming project can mean the difference between success and failure. Contact us with your unique application for custom tooling.



#### **Industries & Applications**





BalTec AG Switzerland / Germany BalTec (UK) Ltd. United Kingdom

BalTec France France BalTec Corporation ny USA / Canada / Mexico BalTec do Brasil Brazil

> BalTec Machinery (Shanghai) Ltd. China

BalTec Italia Srl Italia