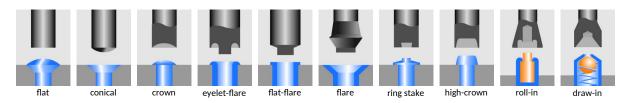

#### Forming tool lengths

tools needed for your metal forming project can mean the difference between success and failure. Contact us with your unique application for custom tooling.