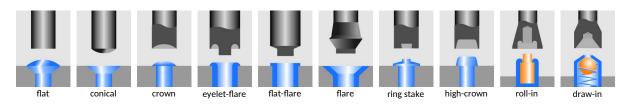

## Forming tool lengths

tools needed for your metal forming project can mean the difference between success and failure. Contact us with your unique application for custom tooling.