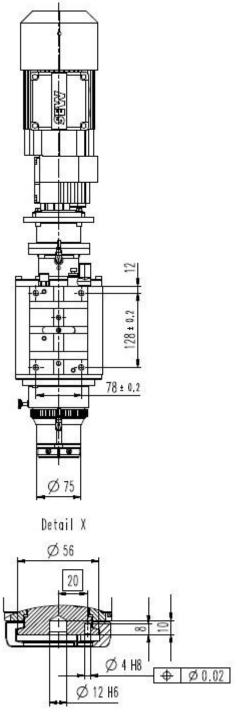

#### Standard Version

- Nominal force 12 kN @ 6 bar (max. operating pressure)
- Spindle stroke 5 40 mm with 0.01 mm micrometer scale and mechanical stroke limit
- Application specific motor (typically: gear motor with brake)

- Spindle rotational speed typically approx. 500/min. (optimal speed will be determined via trials)

- Machine weight: approx. 35 kg (excl. roll forming head)
- Electro-pneumatic drive power supply @x@V, @Hz
- Permanently lubricated spindle
- Adapter for roll forming head
- Color: light grey RAL 7035

#### Options

- SEI-OTH-181 Sensor upper spindle home position (TDC)
- SEI-UTE-000, Sensor for spindle in work position
- Roll forming head

(Roller forming units incl. roll forming head are only offered after a prior feasibility analysis)

- Please provide following information:
- Desired spindle (roll forming head) speed
- Operation with frequency converter yes/no

- Dimensions (drawing) roll forming head with details of weight, height, diameter and number of rollers

Subject to change.

Drawing