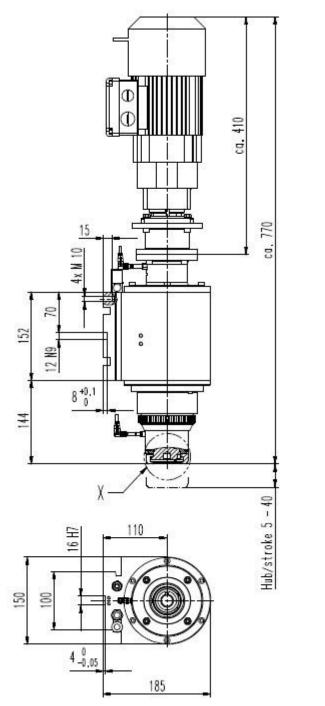

#### Standard Version

- Nominal force 12 kN @ 6 bar (max. operating pressure)
- Spindle stroke 5 40 mm with 0.01 mm micrometer scale and mechanical stroke limit
- Application specific motor (typically: gear motor with brake)

- Spindle rotational speed typically approx. 500/min. (optimal speed will be determined via trials)

- Machine weight: approx. 35 kg (excl. roll forming head)
- Electro-pneumatic drive power supply @x@V, @Hz
- Permanently lubricated spindle
- Adapter for roll forming head
- Color: light grey RAL 7035

#### Options

- SEI-OTH-181 Sensor upper spindle home position (TDC)
- SEI-UTE-000, Sensor for spindle in work position
- Roll forming head

(Roller forming units incl. roll forming head are only offered after a prior feasibility analysis)

- Please provide following information:
- Desired spindle (roll forming head) speed
- Operation with frequency converter yes/no

- Dimensions (drawing) roll forming head with details of weight, height, diameter and number of rollers

Subject to change.

Drawing