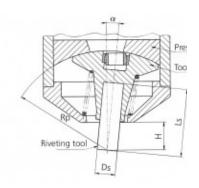

#### Forming tool lengths

| Radius mm<br>Rp | Tool<br>length mm<br>Ls | Free<br>height mm<br>H | Shank Ø<br>mm Ds | Angle of inclination α |
|-----------------|-------------------------|------------------------|------------------|------------------------|
| 65.00           | 39.00                   | 18.00                  | 10               | 6° 02'                 |
| 80.00           | 54.00                   | 33.00                  | 10               | 4° 47'                 |
| 100.00          | 74.00                   | 53.00                  | 10               | 3° 44'                 |
| 120.00          | 94.00                   | 73.00                  | 10               | 3° 04'                 |
| 132.00          | 106.00                  | 85.00                  | 10               | 2° 46'                 |

#### Forming tool profile

Our engineers are routinely meeting the demands of complex design problems. Having the specific tools needed for your metal forming project can mean the difference between success and failure. Contact us with your unique application for custom tooling.