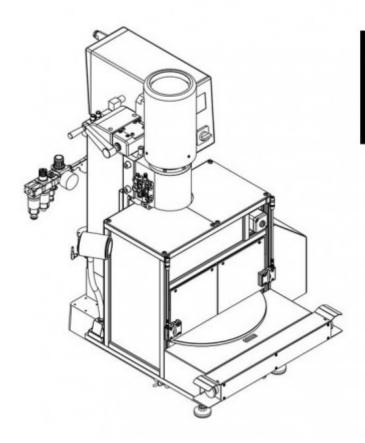

# **Data sheet RNR231R-HPP**

Rotary Indexing Table Riveting Machine

Rivet shank Ø: up to 6 mm | Force: up to 6.20 kN | Stroke: up to 40 mm

### **DATA SHEET**

**Key features** | Content of delivery

RNR231R-HPP Rotary Indexing Table Riveting Machine

Forming process: Radial

### Standard Version REDUCED FORCE

- RNR231R with HPP-25
- Complete work station; column and riser plate
- Electrical rotary indexing table with 6 stations (optional with 4)
- Safety enclosure
- Two hand start button including safety relay or foot pedal
- With pneumatic ejection of the riveted parts on request
- Standard pneumatics
- Work lamp
- Supply voltage 3x230-280V, 50/60Hz or 3x400/480V, 50/60Hz (other supply voltages on request)
- rivet mushroom & pressure shell Rp=@ mm / Ls=@ mm
- Color: Light grey RAL 7035