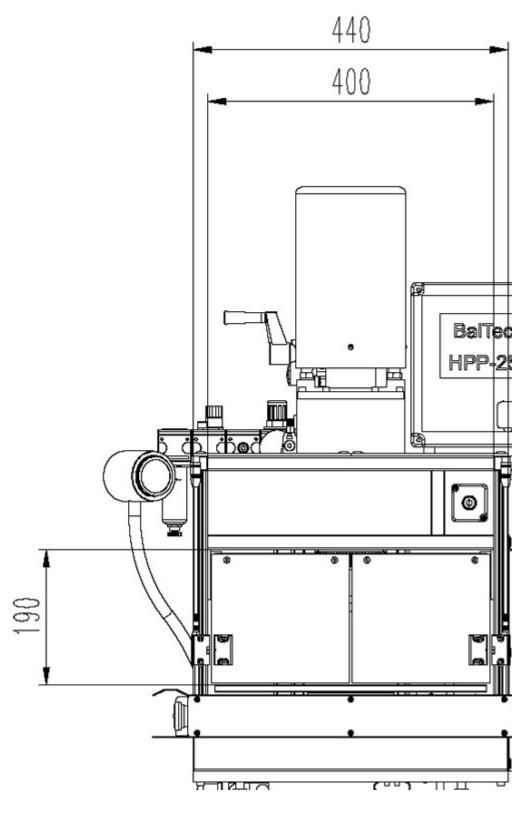

le Riveting Machine

Rivet shank Ø: up to 6 mm | Force: up to 6.20 kN | Stroke: up to 40 mm



### **DATA SHEET**

**Key features** | Content of delivery

RNR231R-HPP Rotary Indexing Table Riveting Machine

Forming process: Radial

### Standard Version REDUCED FORCE

- RNR231R with HPP-25
- Complete work station; column and riser plate
- Electrical rotary indexing table with 6 stations (optional with 4)
- Safety enclosure
- Two hand start button including safety relay or foot pedal
- With pneumatic ejection of the riveted parts on request
- Standard pneumatics
- Work lamp
- Supply voltage 3x230-280V, 50/60Hz or 3x400/480V, 50/60Hz (other supply voltages on request)
- rivet mushroom & pressure shell Rp=@ mm / Ls=@ mm
- Color: Light grey RAL 7035

Subject to change.

## DATA SHEET

Drawing



### **DATA SHEET**

#### Forming tool lengths



| Radius mm<br>Rp | Tool<br>length mm<br>Ls | Free<br>height mm<br>H | Shank Ø<br>mm Ds | Angle of inclination α |
|-----------------|-------------------------|------------------------|------------------|------------------------|
| 65.00           | 39.00                   | 18.00                  | 10               | 6° 02'                 |
| 80.00           | 54.00                   | 33.00                  | 10               | 4° 47'                 |
| 100.00          | 74.00                   | 53.00                  | 10               | 3° 44'                 |
| 120.00          | 94.00                   | 73.00                  | 10               | 3° 04'                 |
| 132.00          | 106.00                  | 85.00