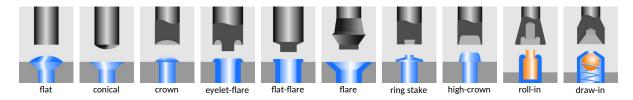

#### Forming tool profile

Our engineers are routinely meeting the demands of complex design problems. Having the specific tools needed for your metal forming project can mean the difference between success and failure. Contact us with your unique application for custom tooling.