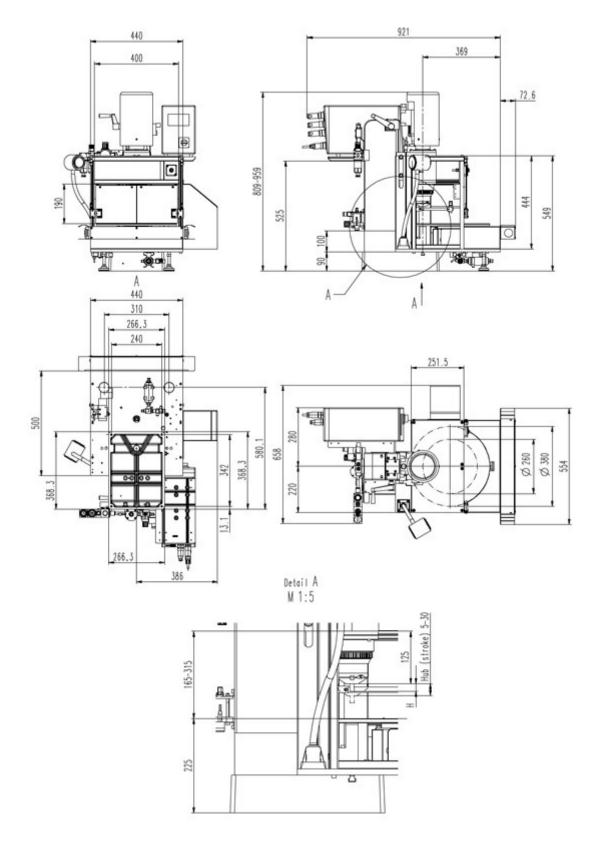

# Data sheet RNR181-RC3

Rotary Indexing Table Riveting Machine Rivet shank Ø: up to 6 mm | Force: up to 6.60 kN | Stroke: up to 30 mm





### Key features | Content of delivery

#### RNR181-RC3 Rotary Indexing Table Riveting Machine

Forming process: Radial

Rotary indexing riveting machine with rotary indexing table TC White

- with RNR181 and RC-30 time based control

- Supply voltage 3x230-280V, 50/60Hz or 3x400/480V, 50/60Hz (other supply voltages on request)

- rivet mushroom & pressure shell Rp=65 mm / Ls=39 mm (other Rp/Ls on request)

- Color: Light grey RAL 7035

Subject to change.



Drawing



## DATA SHEET

### Forming tool lengths



| Radius mm<br>Rp | Tool<br>length mm<br>Ls | Free<br>height mm<br>H | Shank Ø<br>mm Ds | Angle of<br>inclination α |
|-----------------|-------------------------|------------------------|------------------|---------------------------|
| 65.00           | 39.00                   | 18.00                  | 10               | 6° 02'                    |
| 80.00           | 54.00                   | 33.00                  | 10               | 4° 47'                    |
| 100.00          | 74.00                   | 53.00                  | 10               | 3° 44'                    |
| 120.00          | 94.00                   | 73.00                  | 10               | 3° 04'                    |
| 132.00          | 106.00                  | 8