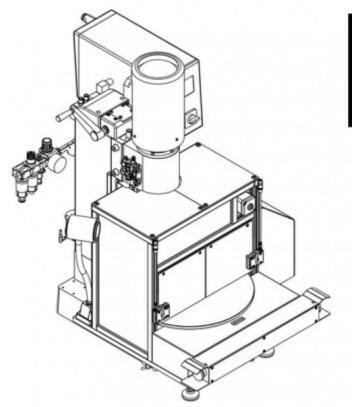

#### RNR181-RC3 Rotary Indexing Table Riveting Machine

Forming process: Radial

Rotary indexing riveting machine with rotary indexing table TC White

- with RNR181 and RC-30 time based control

- Supply voltage 3x230-280V, 50/60Hz or 3x400/480V, 50/60Hz (other supply voltages on request)

- rivet mushroom & pressure shell Rp=65 mm / Ls=39 mm (other Rp/Ls on request)

- Color: Light grey RAL 7035

Subject to change.

Drawing