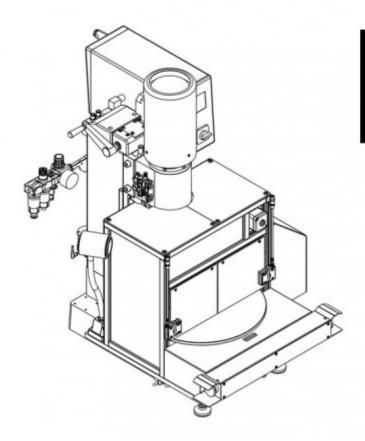

### **DATA SHEET**

**Key features** | Content of delivery

**RNR181-HPP Rotary Indexing Table Riveting Machine** 

Forming process: Radial

#### Standard Version

- RNR181 with HPP-25
- Complete work station; column and riser plate
- Electrical rotary indexing table with 6 stations (optional with 4)
- Safety enclosure
- Two hand start button including safety relay or foot pedal
- With pneumatic ejection of the riveted parts on request
- Standard pneumatics
- Work lamp
- Supply voltage 3x230-280V, 50/60Hz or 3x400/480V, 50/60Hz (other supply voltages on request)
- rivet mushroom & pressure shell Rp=@ mm / Ls=@ mm
- Color: Light grey RAL 7035