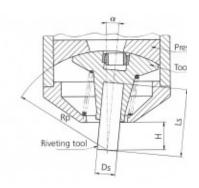

### Forming tool lengths

| Radius mm<br>Rp | Tool<br>length mm<br>Ls | Free<br>height mm<br>H | Shank Ø<br>mm Ds | Angle of inclination α |
|-----------------|-------------------------|------------------------|------------------|------------------------|
| 65.00           | 39.00                   | 18.00                  | 10               | 6° 02'                 |
| 80.00           | 54.00                   | 33.00                  | 10               | 4° 47'                 |
| 100.00          | 74.00                   | 53.00                  | 10               | 3° 44'                 |
| 120.00          | 94.00                   | 73.00                  | 10               | 3° 04'                 |
| 132.00          | 106.00                  | 85.00                  | 10               | 2° 46'                 |