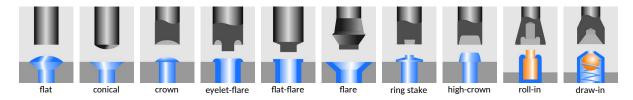

### Forming tool profile

Our engineers are routinely meeting the demands of complex design problems. Having the specific tools needed for your metal forming project can mean the difference between success and failure. Contact us with your unique application for custom tooling.