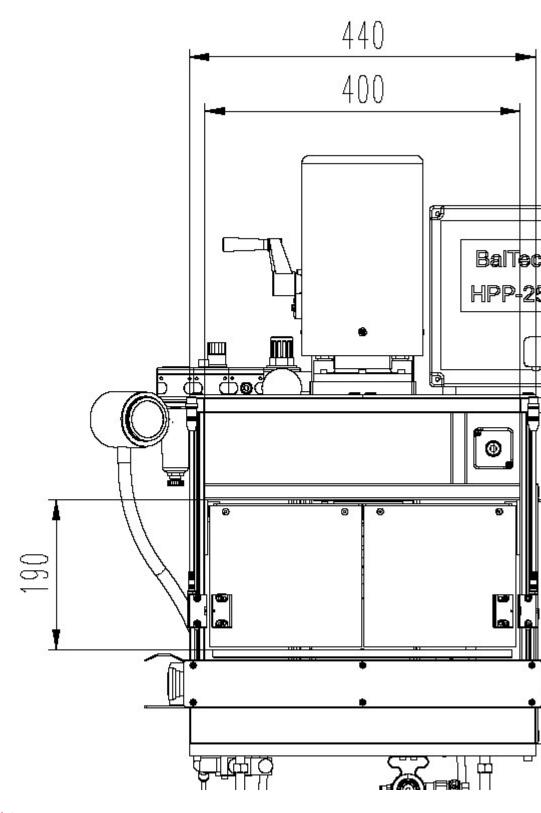

dexing Table Riveting Machine

Rivet shank Ø: up to 6 mm | Force: up to 6.60 kN | Stroke: up to 30 mm



### **DATA SHEET**

**Key features** | Content of delivery

**RNR181-HPP Rotary Indexing Table Riveting Machine** 

Forming process: Radial

#### Standard Version

- RNR181 with HPP-25
- Complete work station; column and riser plate
- Electrical rotary indexing table with 6 stations (optional with 4)
- Safety enclosure
- Two hand start button including safety relay or foot pedal
- With pneumatic ejection of the riveted parts on request
- Standard pneumatics
- Work lamp
- Supply voltage 3x230-280V, 50/60Hz or 3x400/480V, 50/60Hz (other supply voltages on request)
- rivet mushroom & pressure shell Rp=@ mm / Ls=@ mm
- Color: Light grey RAL 7035

Subject to change.

## DATA SHEET

Drawing



## **DATA SHEET**

### Forming tool lengths



| Radius mm<br>Rp | Tool<br>length mm<br>Ls | Free<br>height mm<br>H | Shank Ø<br>mm Ds | Angle of inclination α |
|-----------------|-------------------------|------------------------|------------------|------------------------|
| 65.00           | 39.00                   | 18.00                  | 10               | 6° 02'                 |
| 80.00           | 54.00                   | 33.00                  | 10               | 4° 47'                 |
| 100.00          | 74.00                   | 53.00                  | 10               | 3° 44'                 |
| 120.00          | 94.00                   | 73.00                  | 10               | 3° 04'                 |
| 132.00          | 106.00                  | 85.00