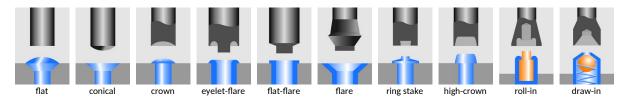

## Forming tool profile

Our engineers are routinely meeting the demands of complex design problems. Having the specific tools needed for your metal forming project can mean the difference between success and failure. Contact us with your unique application for custom tooling.