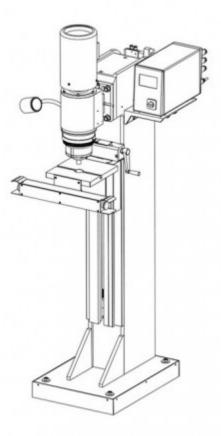

# Pedestal Riveting Machine

Rivet shank Ø: up to 7 mm | Force: up to 9.50 kN | Stroke: up to 40 mm

## Key features | Content of delivery

RNS281R-RC3 Pedestal Riveting Machine

Forming process: Radial

# Standard Version

REDUCED FORCE

- Nominal force 9.5 kN @ 6 bar (max. operating pressure)
- Rivet shaft up to Ø 7.5 mm (Steel 370 N/mm2)
- Spindle stroke 5 40 mm with 0.01mm micrometer scale and mechanical stroke limit
- Machine weight: approx. 440 kg
- Electro-pneumatic drive power supply @x@V, @cps
- Permanently lubricated spindle
- Pressure cup & tool holder Rp=@ mm for forming tool length Ls=@ mm
- 838725, Floor standing column, incl. table with height adjustment
- Color: light grey RAL 7035