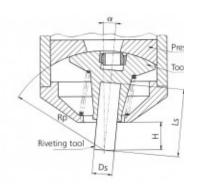

# Forming tool lengths

| Radius mm<br>Rp | Tool<br>length mm | Free<br>height mm | Shank Ø<br>mm Ds | Angle of<br>inclination α |
|-----------------|-------------------|-------------------|------------------|---------------------------|
|                 | Ls                | Н                 |                  |                           |
| 100.00          | 68.00             | 28.00             | 10               | 5° 37'                    |
| 116.00          | 84.00             | 44.00             | 10               | 4° 47'                    |
| 132.00          | 100.00            | 60.00             | 10               | 4° 10'                    |
| 148.00          | 116.00            | 76.00             | 10               | 3° 41'                    |
| 170.00          | 135.00            | 98.00             | 10               | 3° 10'                    |
| 191.00          | 159.00            | 119.00            | 10               | 2° 49'                    |
| 240.00          | 208.00            | 168.00            | 10               | 2° 13'                    |

## Forming tool profile

Our engineers are routinely meeting the demands of complex design problems. Having the specific tools needed for your metal forming project can mean the difference between success and failure. Contact us with your unique application for custom tooling.