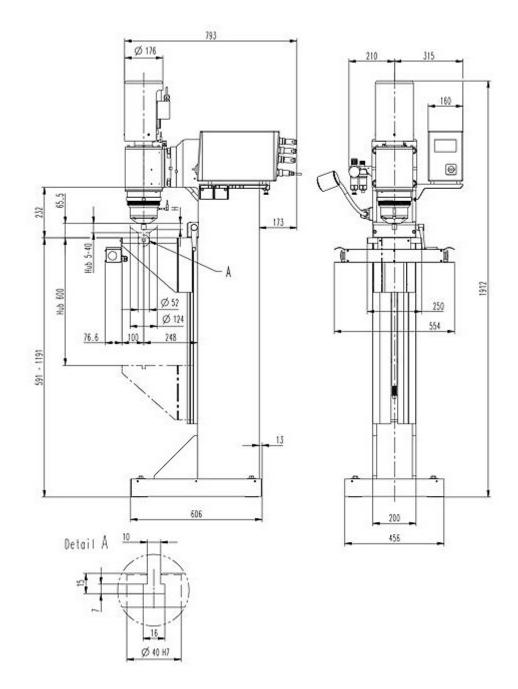

# Drawing

# Standard Version

REDUCED FORCE

- Nominal force 9.5 kN @ 6 bar (max. operating pressure)
- Rivet shaft up to Ø 7.5 mm (Steel 370 N/mm2)
- Spindle stroke 5 40 mm with 0.01mm micrometer scale and mechanical stroke limit
- Machine weight: approx. 440 kg
- Electro-pneumatic drive power supply @x@V, @cps
- Permanently lubricated spindle
- Pressure cup & tool holder Rp=@ mm for forming tool length Ls=@ mm
- 838725, Floor standing column, incl. table with height adjustment
- Color: light grey RAL 7035