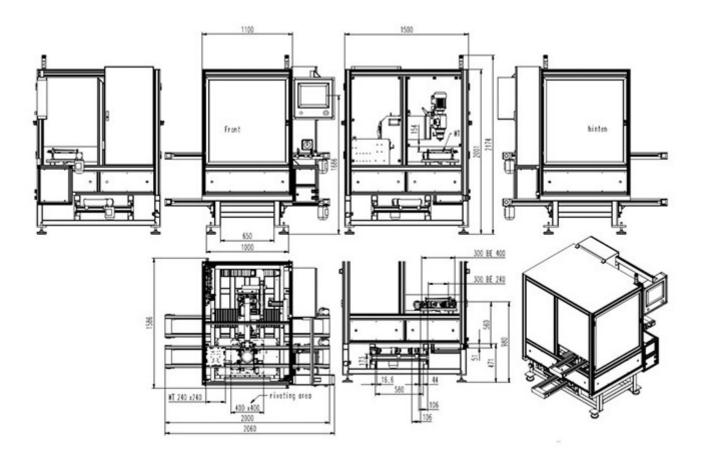

# Data sheet RNC231-TF-4040

Coordinate Machine for Linear Transfer Rivet shank Ø: up to 8 mm | Force: up to 12.00 kN | Stroke: up to 40 mm





### Key features | Content of delivery

#### RNC231-TF-4040 Coordinate Machine for Linear Transfer

Forming process: Radial

-Radial coordinate riveting machine RNC 231 for linear transfer
-XY table travel: X= 400, Y=400 mm
-Pneumatic force generation
-Work cell with safety enclosure
-Process monitoring and controlling with process control HPP-25
-63 riveting programs can be addressed and saved
-6 different control parameters / 45 riveting modes
-Integrated logger function, all data are recorded
-Ethernet und USB interfaces
-5.7" touchscreen LED backlit

Subject to change.



Drawing



## DATA SHEET

### Forming tool lengths



| Radius mm<br>Rp | Tool<br>length mm<br>Ls | Free<br>height mm<br>H | Shank Ø<br>mm Ds | Angle of<br>inclination α |
|-----------------|-------------------------|------------------------|------------------|---------------------------|
| 65.00           | 39.00                   | 18.00                  | 10               | 6° 02'                    |
| 80.00           | 54.00                   | 33.00                  | 10               | 4° 47'                    |
| 100.00          | 74.00                   | 53.00                  | 10               | 3° 44'                    |
| 120.00          | 94.00                   | 73.00                  | 10               | 3° 04'                    |
| 132.00          | 106.00                  | 8