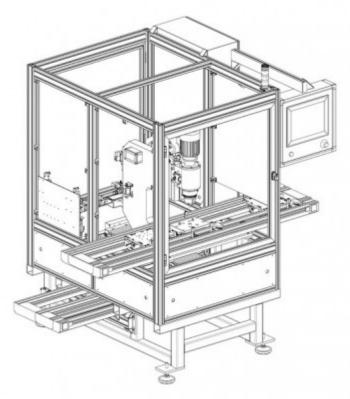

# Data sheet RNC231-TF-4040

Coordinate Machine for Linear Transfer Rivet shank Ø: up to 8 mm | Force: up to 12.00 kN | Stroke: up to 40 mm

#### RNC231-TF-4040 Coordinate Machine for Linear Transfer

Forming process: Radial

-Radial coordinate riveting machine RNC 231 for linear transfer
-XY table travel: X= 400, Y=400 mm
-Pneumatic force generation
-Work cell with safety enclosure
-Process monitoring and controlling with process control HPP-25
-63 riveting programs can be addressed and saved
-6 different control parameters / 45 riveting modes
-Integrated logger function, all data are recorded
-Ethernet und USB interfaces
-5.7" touchscreen LED backlit