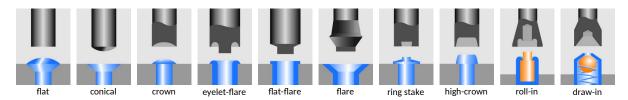

### Forming tool profile

Our engineers are routinely meeting the demands of complex design problems. Having the specific tools needed for your metal forming project can mean the difference between success and failure. Contact us with your unique application for custom tooling.