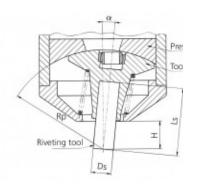

### Forming tool lengths

| Radius mm<br>Rp | Tool<br>length mm<br>Ls | Free<br>height mm<br>H | Shank Ø<br>mm Ds | Angle of<br>inclination α |
|-----------------|-------------------------|------------------------|------------------|---------------------------|
| 65.00           | 39.00                   | 18.00                  | 10               | 6° 02'                    |
| 80.00           | 54.00                   | 33.00                  | 10               | 4° 47'                    |
| 100.00          | 74.00                   | 53.00                  | 10               | 3° 44'                    |
| 120.00          | 94.00                   | 73.00                  | 10               | 3° 04'                    |
| 132.00          | 106.00                  | 85.00                  | 10               | 2° 46'                    |

### Forming tool profile

Our engineers are routinely meeting the demands of complex design problems. Having the specific tools needed for your metal forming project can mean the difference between success and failure. Contact us with your unique application for custom tooling.